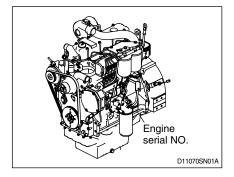

# **GUIDE**

### 1. DIRECTION

The direction of this manual indicate forward, backward, right and left on the standard of operator when the travel motor is in the rear and machine is on the traveling direction.



## 2. SERIAL NUMBER

Inform following when you order parts or the machine is out of order.

# 1) MACHINE SERIAL NUMBER

The numbers are located below the right window of the operator's cab.



### 2) ENGINE SERIAL NUMBER

The numbers are located on the engine name plate.



#### 3. SYMBOLS

▲ Important safety hint.

△ It indicates matters which can cause the great loss on the machine or the surroundings.

\* It indicates the useful information for operator.