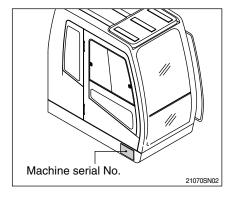

# 1) MACHINE SERIAL NUMBER

The numbers are located below the right window of the operator's cab.