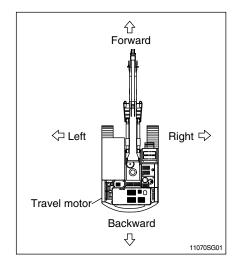

### 1. DIRECTION

The direction of this manual indicate forward, backward, right and left on the standard of operator when the travel motor is in the rear and machine is on the traveling direction.